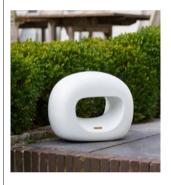

## **KURV BT**

The Kurv BT is all about distinction through simplicity. The organic design houses the latest technology. The 5.25" driver with coaxial tweeter is housed in a water-repellent, sloping jacket. The built-in Bluetooth technology and TWS (True Wireless) provide a wireless connection for fast listening pleasure. The built-in battery guarantees 10 hours of autonomy. For everyone who wants to be visually and audibly spoiled by a true icon!

Declared a style icon, this Bluetooth speaker will musically brighten up many a terrace for at least 10 hours.

Pair a second unit wirelessly for stereo playback. (TWS)

(f) ArtSound.Audio

www.artsound.be