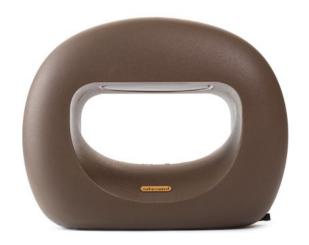

## **KURV BT**

The Kurv BT is all about distinction through simplicity. The organic design houses the latest technology. The 5.25" driver with coaxial tweeter is housed in a water-repellent, sloping jacket. The built-in Bluetooth technology and TWS (True Wireless) provide a wireless connection for fast listening pleasure. The built-in battery guarantees 10 hours of autonomy. For everyone who wants to be visually and audibly spoiled by a true icon!

Declared a style icon, this Bluetooth speaker will musically brighten up many a terrace for at least 10 hours.

Pair a second unit wirelessly for stereo playback. (TWS)

(f) ArtSound.Audio

www.artsound.be