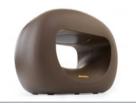

## **KURV BT**

The Kurv BT is all about distinction through simplicity. The organic design houses the latest technology. The 5.25" driver with coaxial tweeter is housed in a water-repellent, sloping jacket. The built-in Bluetooth technology and TWS (True Wireless) provide a wireless connection for fast listening pleasure. The built-in battery guarantees 10 hours of autonomy. For everyone who wants to be visually and audibly spoiled by a true icon!

Declared a style icon, this Bluetooth speaker will musically brighten up many a terrace for at least 10 hours.

Pair a second unit wirelessly for stereo playback. (TWS)

(f) ArtSound.Audio

www.artsound.be